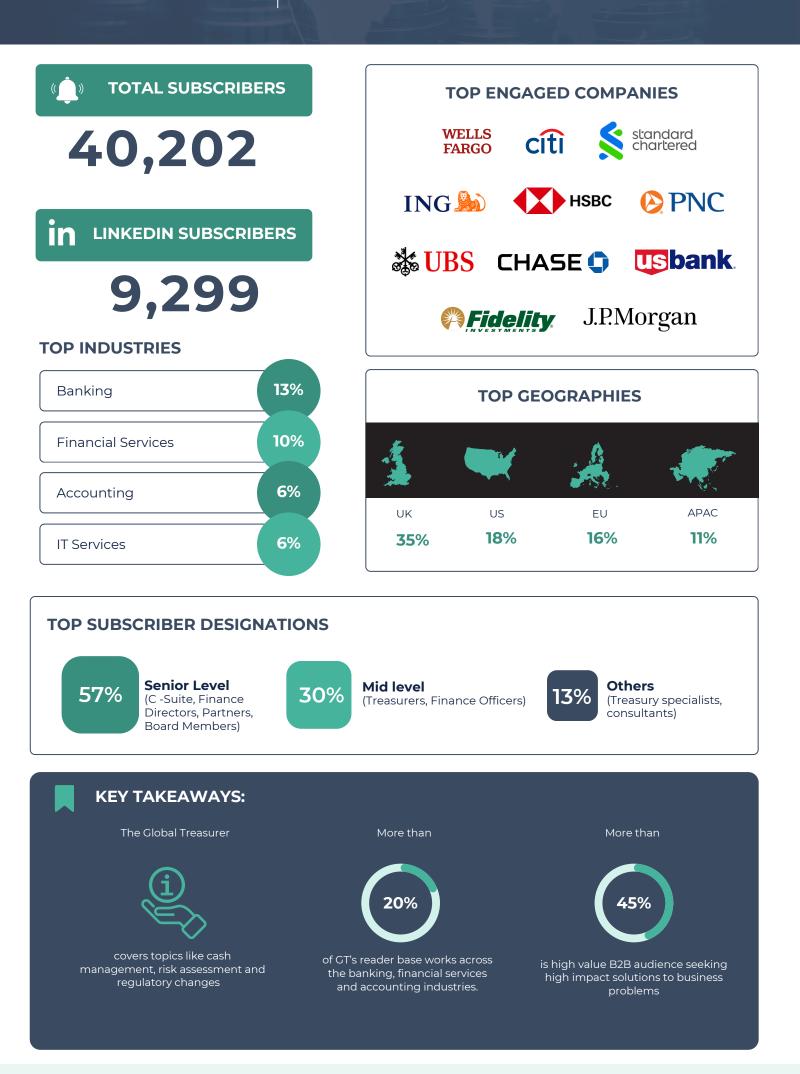

# SPONSORED CONTENT CONSUMPTION

In comparison to Q4 2024, Q1 2025 saw a

# .... **58% increase**

increase in overall engagement (clicks +opens) from readers across topics like <u>macroeconomics</u>, <u>treasury risk management</u>, <u>corporate treasury</u> and <u>payment technology</u> In Q1 2025, campaigns about trends and tools for cash management more than